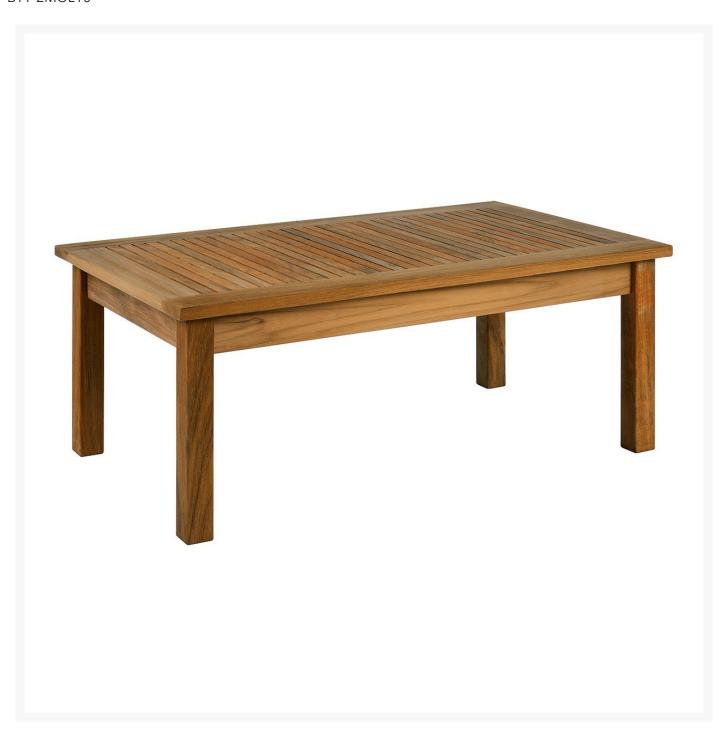

## Barlow Tyrie Monaco Teak Rectangular Low Coffee Table, 39"

BTY-2MOL10

The Monaco collection sets the standard for the updated look of classic teak outdoor furniture. The

contemporary, sweeping lines of the items in this collection are found in the curved seat and back slats which have been placed up and down, front to back, for maximum comfort and style. Supremely relaxing, the pieces in this collection are perfect for breezy afternoons in the garden and a favorite for those customers looking for a more modern feel to their outdoor living.

- Includes: 1 coffee table
- Solid teak
- Goes great with a bench or group of chairs
- 40"L x 23"W x 16"H; 26 lbs