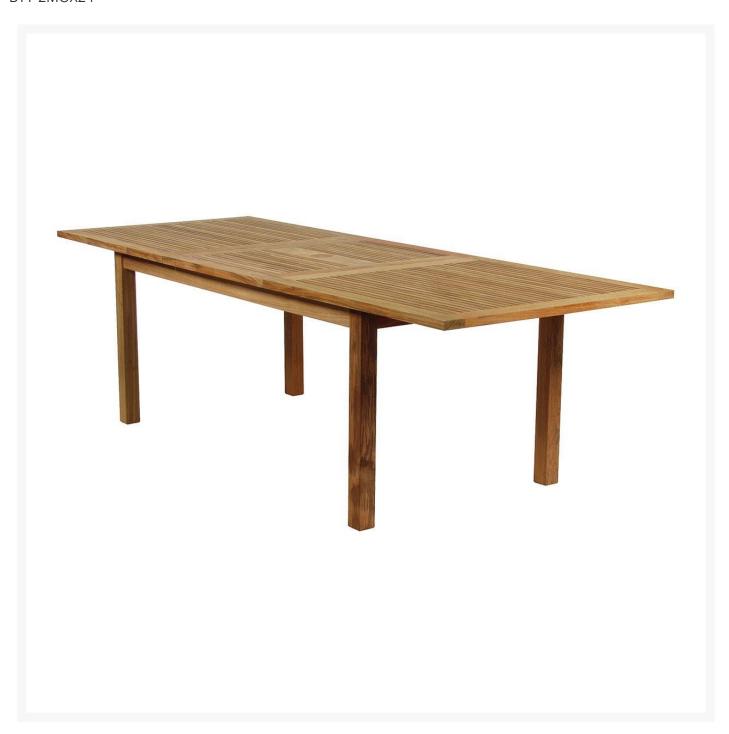

## Barlow Tyrie Monaco Teak Rectangular Extending Dining Table

BTY-2MOX24

The Barlow Tyrie Monaco Rectangular Extending Table is made of solid teak, with full frame apron

construction for a lifetime of outdoor dining. The table can accommodate up to 10 people when extended, and adds a sleek, contemporary look to your outdoor dining landscape. The Monaco table fits a parasol when extended, but not when closed.

- Includes: 1 dining table
- Seats 6-8
- Solid teak
- Parasol hole can only be used when fully extended
- 69-94"L x 35"W x 28"H; 79 lbs