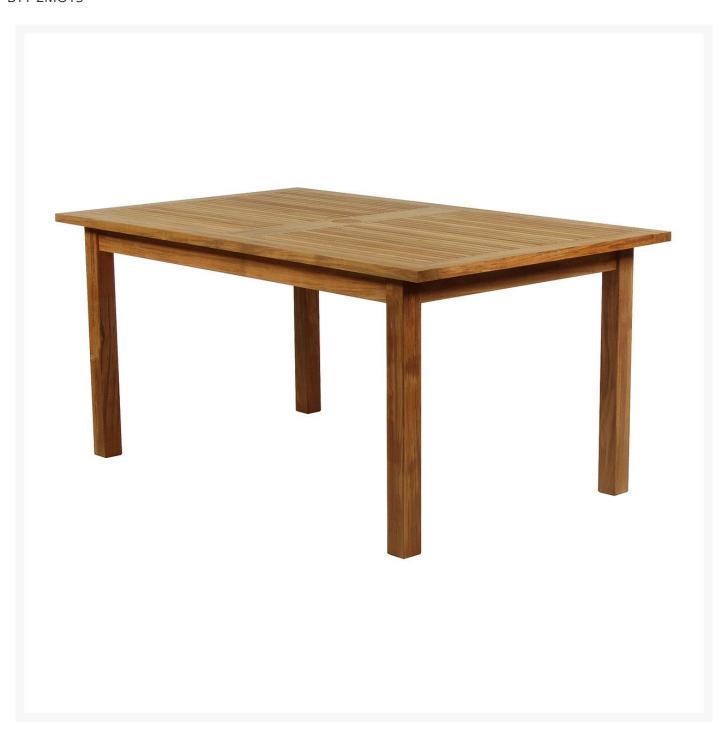

## Barlow Tyrie Monaco Teak Rectangular Dining Table

BTY-2MO15

The Monaco collection sets the standard for the updated look of classic teak outdoor furniture. The

contemporary, sweeping lines of the items in this collection are found in the curved seat and back slats which have been placed up and down, front to back, for maximum comfort and style. Supremely relaxing, the pieces in this collection are perfect for breezy afternoons in the garden and a favorite for those customers looking for a more modern feel to their outdoor living.

- Includes: 1 dining table
- Table comes complete with parasol hole and teak plug
- Suitable for commercial or residential use
- Seats 6
- 59"L x 35"W x 28"H; 51 lbs