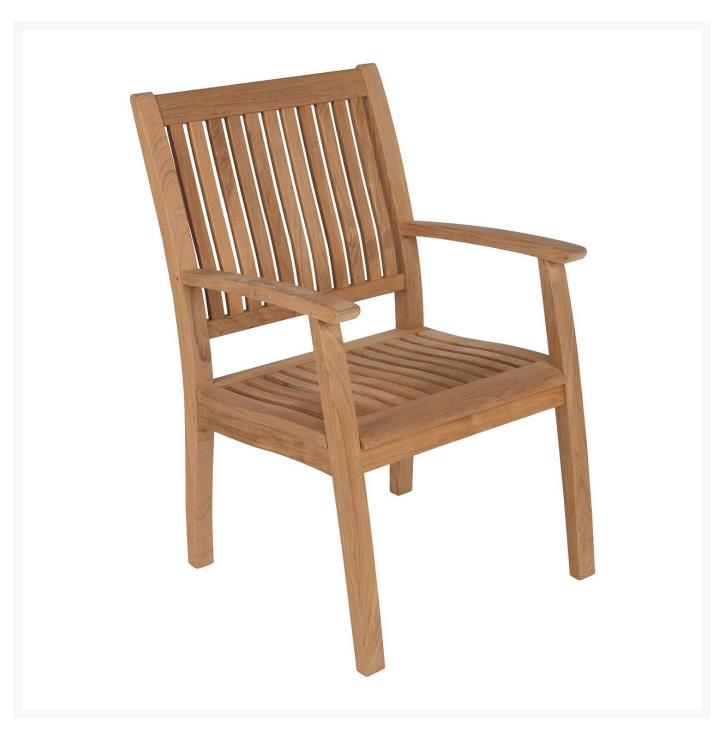

## Barlow Tyrie Monaco Teak Dining Armchair

BTY-1MOA

The Monaco armchair and side chair have a gently curving shape, contoured back and seat, which makes

them comfortable, even without a cushion. Great for comfort.

- Simple yet stylish
- Optional cushion available; pricing depends on fabric chosen
- 25"L x 22"W x 37"H; SH 17"; AH 25 1/4"; 26 lbs
- Price is listed per item; minimum order quantity of two