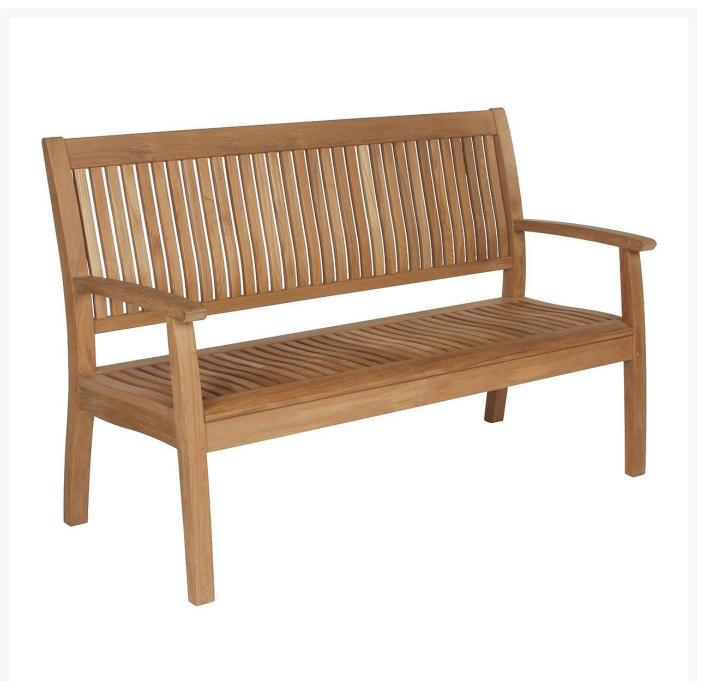

## Barlow Tyrie Monaco Teak 5' Bench

BTY-1MO15

The Monaco collection sets the standard for the updated look of classic teak outdoor furniture. The contemporary, sweeping lines of the items in this collection are found in the curved seat and back slats which have been placed up and down, front to back, for maximum comfort and style. Supremely relaxing, the

- Includes: 1 bench
- Contoured back and seat
- Great comfort and style
- Optional cushion available; pricing depends on fabric chosen
- 57"L x 25"W x 36"H; SH 17"; AH 26"; 44 lbs