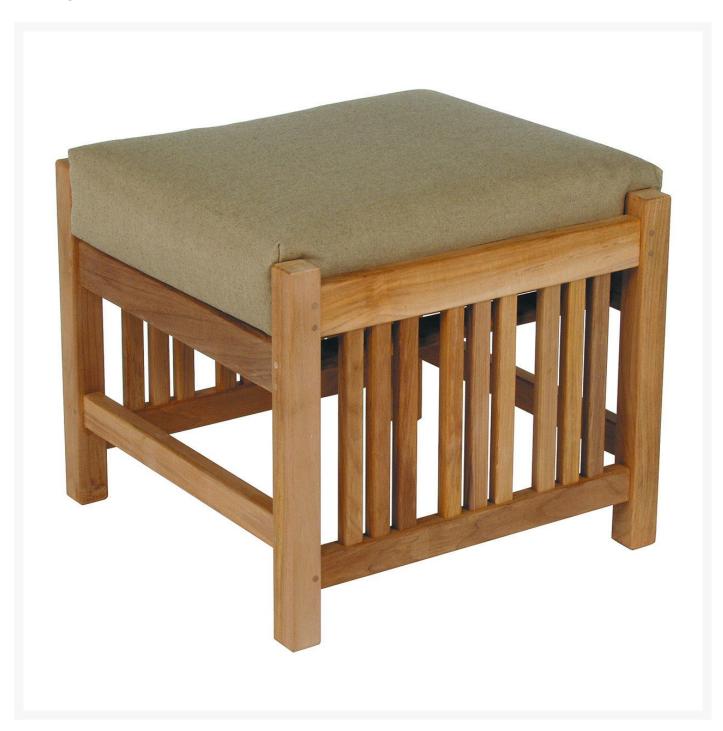

## Barlow Tyrie Mission Teak Footstool

BTY-1MIFS

The Mission style of furniture comprises simple horizontal and vertical lines with flat areas to emphasize the grain of the wood. This has the multiple vertical struts with square profile but without looking heavy. Teamed with thick cushions for a luxurious look and comfort.

- Includes: 1 footstool
- Solid teak
- Cushion of Grade A fabric is included
- Matching chair
- Many fabric color choices
- Matching items available
- 18"L x 18"W x 14"H; 11 lbs