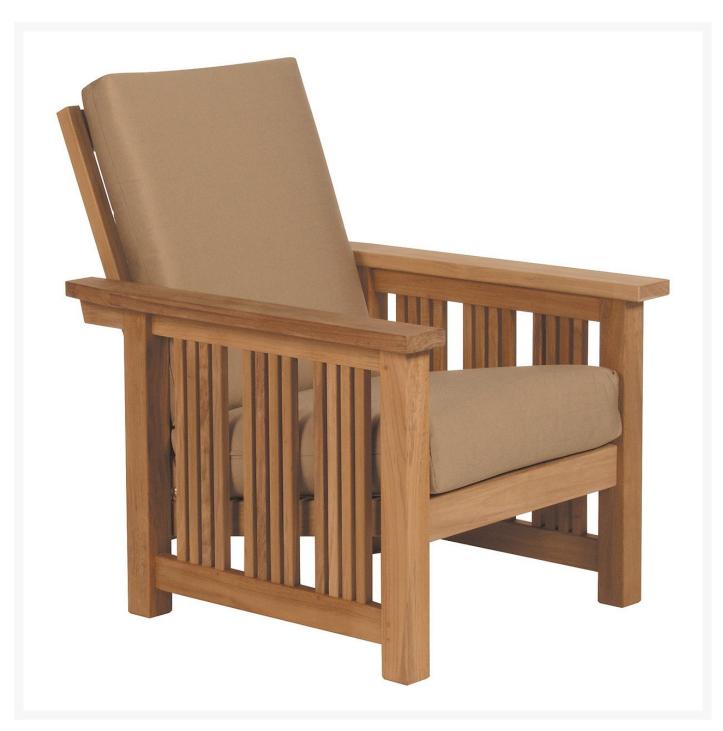

## Barlow Tyrie Mission Teak Armchair

BTY-1MIA

This beautifully designed range of furniture takes its influence from the Arts and Crafts movement that flourished in Europe and America between 1870 and 1920. Some pieces are available for indoor use and have an interior finish applied. With its strong design theme, our Mission collection will add a certain flair to your

- Includes: 1 armchair
- Simple lines
- Square profile
- Grade A fabric is included; other fabric grades have an additional charge
- Matching ottoman and side table available
- 39"L x 29"W x 37"H; SH 16"; AH 22"; 49 lbs