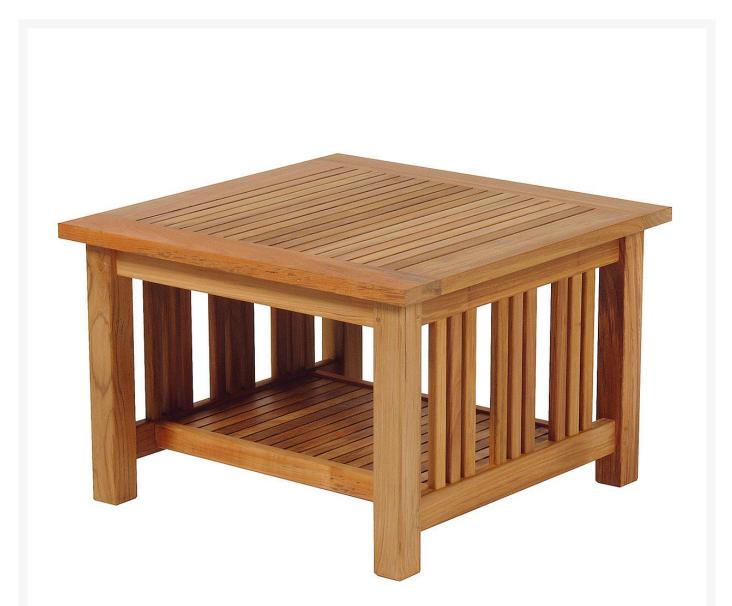

## Barlow Tyrie Mission Teak 23" Square Side Table

BTY-2MIL06

This beautifully designed range of furniture takes its influence from the Arts and Crafts movement that

flourished in Europe and America between 1870 and 1920. Some pieces are available for indoor use and have an interior finish applied. With its strong design theme, our Mission collection will add a certain flair to your lifestyle!

- Includes: 1 side table
- Mission style
- Matches perfectly with the Mission armchair and footstool.
- Features a handy shelf bottom for extra storage
- 23"L x 23"W x 15"H; 22 lbs