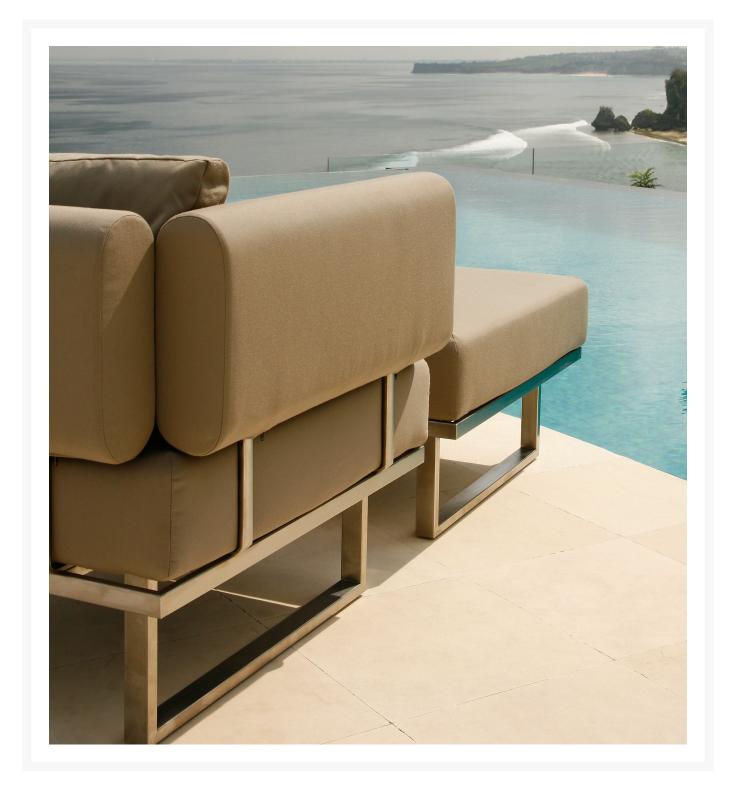

## Barlow Tyrie Mercury and Equinox 6pc Seating Ensemble

BTY-MC-EQ-6PC-DS-ENS

The Mercury seating collection using 316 marine grade stainless steel and waterproof fabric. You can create the seating configuration of your choice - then leave it there whatever the weather.

- Includes: 2 deep seating chairs, 2 ottomans and 2 side tables
- Deep cushions with configurable design
- Mercury Deep Seating Armchair 1MEDAC Dimensions: 34 3/4"L x 31 7/8"W x 27 7/8"H; SH 16 1/8"; AH 27 7/8"; 33 lbs
- Mercury Deep Seating Ottoman 1MEDO Dimensions: 29.5"L x 29.5"W x 16 1/8"H; 20 lbs
- Equinox Square 17" Side Table 2EQL04 Dimensions: 17"L x 17"W x 16"H