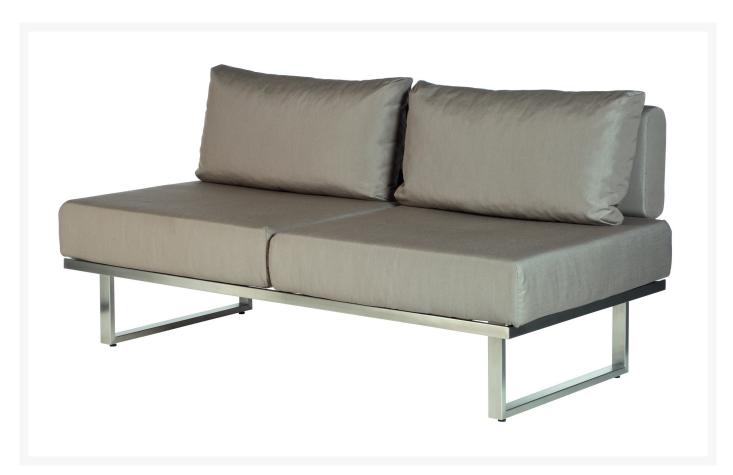

## Barlow Tyrie Mercury Stainless Steel Module Double Deep Seating -Middle (with backrests only)

BTY-1MEDB2

A new modular seating group utilizing 316 marine grade stainless steel and water resistant fabric. You can create the seating configuration of your choice - then leave it there whatever the weather.

- Includes: 1 double deep seating seat (middle with backrest only)
- Premium stainless steel
- Includes 1 double base frame, 1 double cushion, 2 back frames, 2 back cushions, 2 back pillows
- 59 1/8"L x 31 7/8"W x 27 7/8"H: SH 16 1/8": 51 lbs