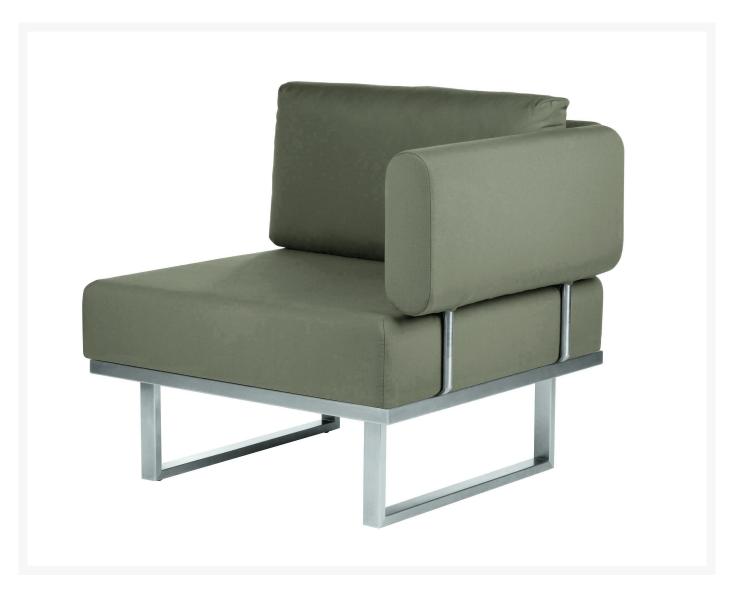

## Barlow Tyrie Mercury Stainless Steel Module Deep Seating Armchair -Right Arm Facing

BTY-1MEDR

A new modular seating group utilizing 316 marine grade stainless steel and water resistant fabric. You can create the seating configuration of your choice - then leave it there whatever the weather. Also available in white powder coat painted finish over stainless steel. The armchair is made from a base unit, base cushion, 2 arm units and a back cushion.

## exchanged.

- Includes: 1 armchair (right arm facing)
- Premium stainless steel
- Sectional direction is determined by facing the furniture; not when seated
- 31 7/8"L x 31 7/8"W x 27 7/8"H; SH 16 1/8"; AH 27 7/8"; 29 lbs