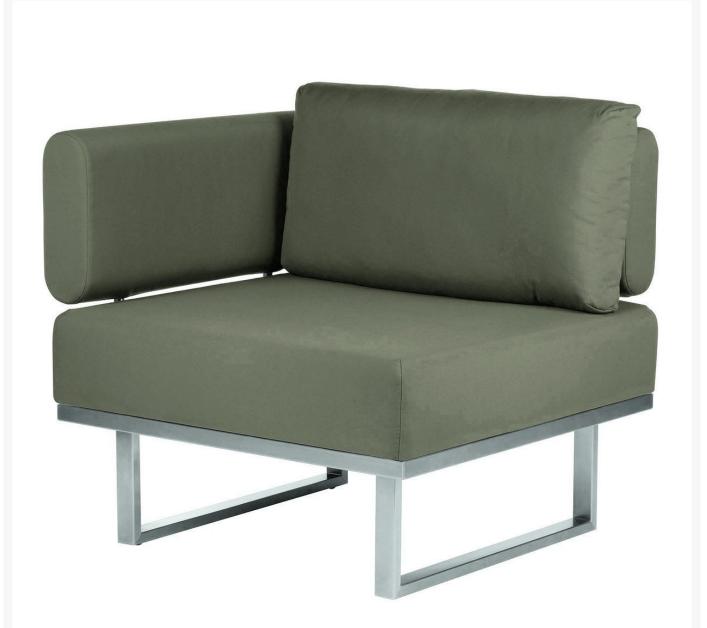

## Barlow Tyrie Mercury Stainless Steel Module Deep Seating Armchair - Left Arm Facing

BTY-1MEDL

A new modular seating group utilizing 316 marine grade stainless steel and water resistant fabric. You can create the seating configuration of your choice - then leave it there whatever the weather. Also available in white powder coat painted finish over stainless steel.

- Includes: 1 deep seating armchair (left arm facing)
- Premium stainless steel
- Arm can go on left or right side
- Sectional direction is determined by facing the furniture; not when seated
- 31 7/8"L x 31 7/8"W x 27 7/8"H; SH 16 1/8"; AH 27 7/8"; 29 lbs