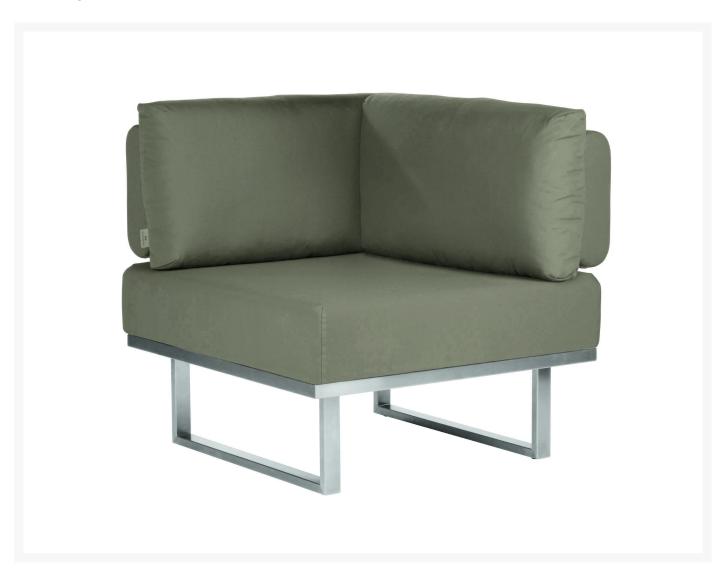

## Barlow Tyrie Mercury Stainless Steel Module Deep Seating Armchair -Corner

BTY-1MEDC

A new modular seating group utilizing 316 marine grade stainless steel and fabric. You can create the seating configuration of your choice - then leave it there whatever the weather. Also available in white powder coat painted finish over stainless steel.

- Includes: 1 deep seating armchair (corner)
- Premium stainless steel
- 31 7/8"L x 31 7/8"W x 27 7/8"H; SH 16 1/8"; AH 27 7/8"; 29 lbs