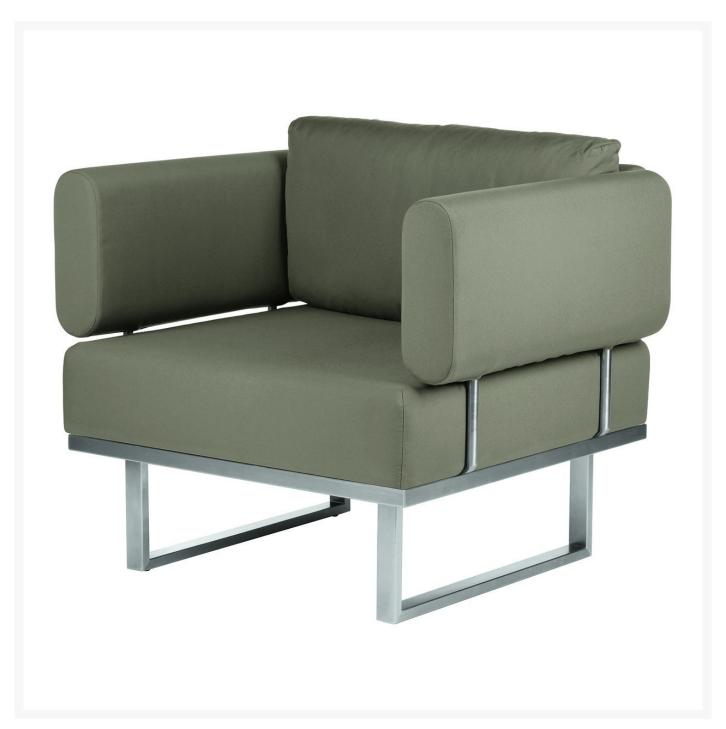

## Barlow Tyrie Mercury Stainless Steel Module Deep Seating Armchair

BTY-1MEDAC

A modular seating collection using 316 marine grade stainless steel and waterproof fabric. You can create the

seating configuration of your choice - then leave it there whatever the weather.

Includes: 1 armchairPremium stainless steel

• Dimensions: 34 3/4"L x 31 7/8"W x 27 7/8"H; SH 16 1/8"; AH 27 7/8"; 33 lbs