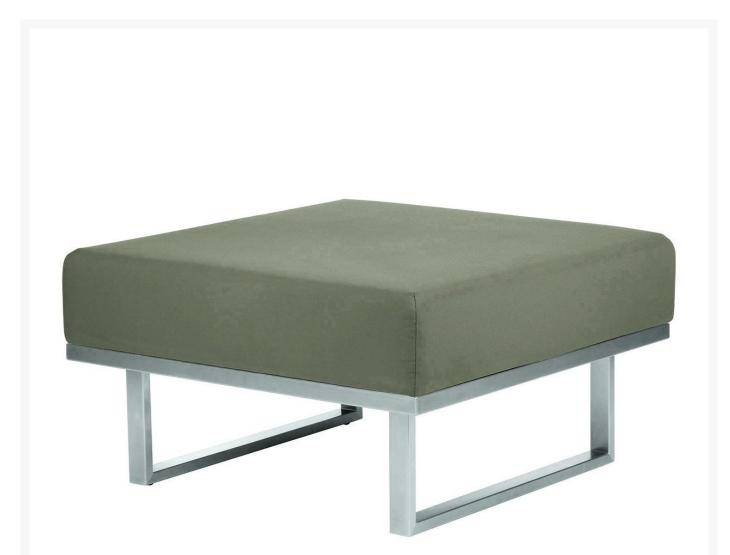

## Barlow Tyrie Mercury Stainless Steel Deep Seating Ottoman

BTY-1MEDO

A new modular seating group utilizing 316 marine grade stainless steel and water resistant fabric. You can

create the seating configuration of your choice - then leave it there whatever the weather. Also available in white powder coat painted finish over stainless steel. This is the base unit with a cushion.

- Includes: 1 ottoman
- Premium stainless steel
- 29.5"L x 29.5"W x 16 1/8"H; 20 lbs