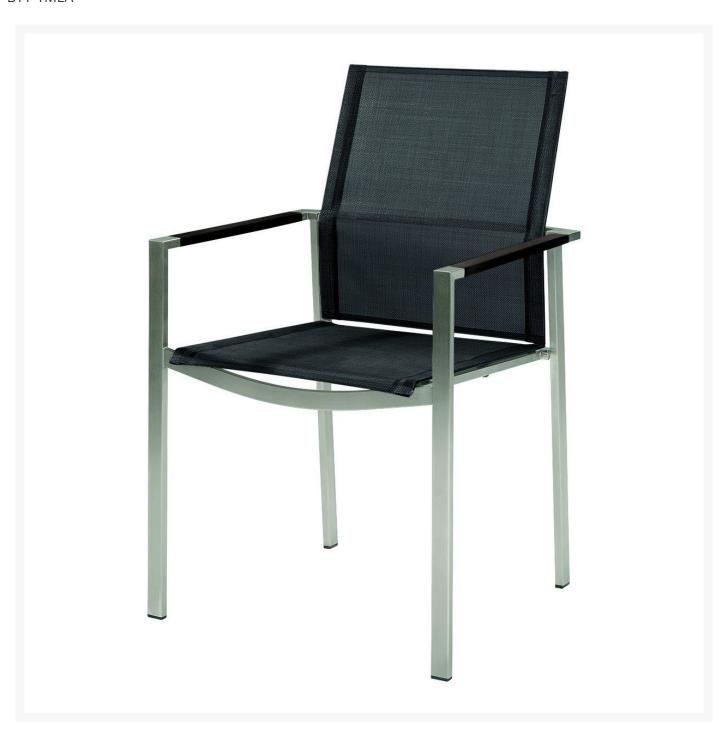

## Barlow Tyrie Mercury Stainless Steel Chair

BTY-1MEA

The contemporary Mercury collection is similar in style to the Equinox collection, but is lighter and less

expensive. A terrific modern addition to any outdoor space.

- 316 Marine Grade Stainless Steel PVC coated Polyester Textilene® Teak or Aluminium
- Synthetic Weave
- 22"L x 22"W x 35"H; SH 18"; AH 25"; 15 lbs
- Price is listed per item; minimum order quantity of two