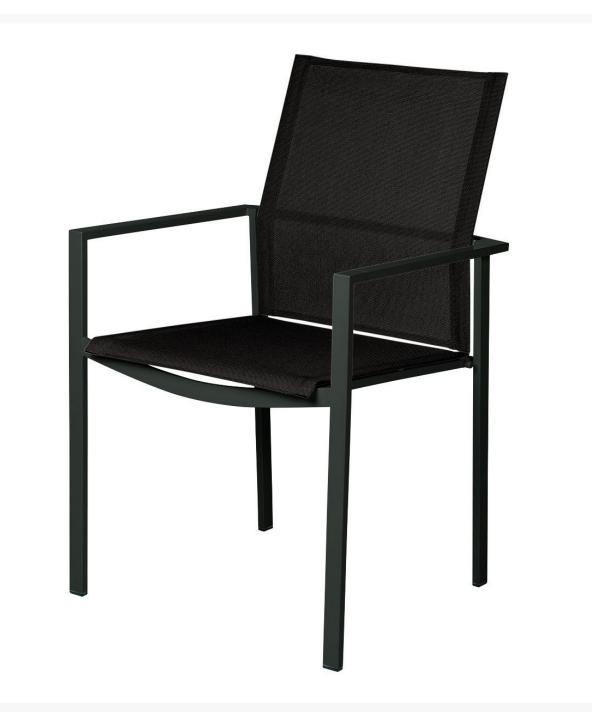

## Barlow Tyrie Mercury Stainless Steel Armchair

BTY-1MEPA

The contemporary Mercury collection is similar in style to the Equinox collection, but is lighter and less

expensive. A terrific modern addition to any outdoor space.

- 316 Marine Grade Stainless Steel
- Synthetic Weave
- 22"L x 22"W x 35"H; SH 18"; AH 25"; 15 lbs
- Price is listed per item; minimum order quantity of two