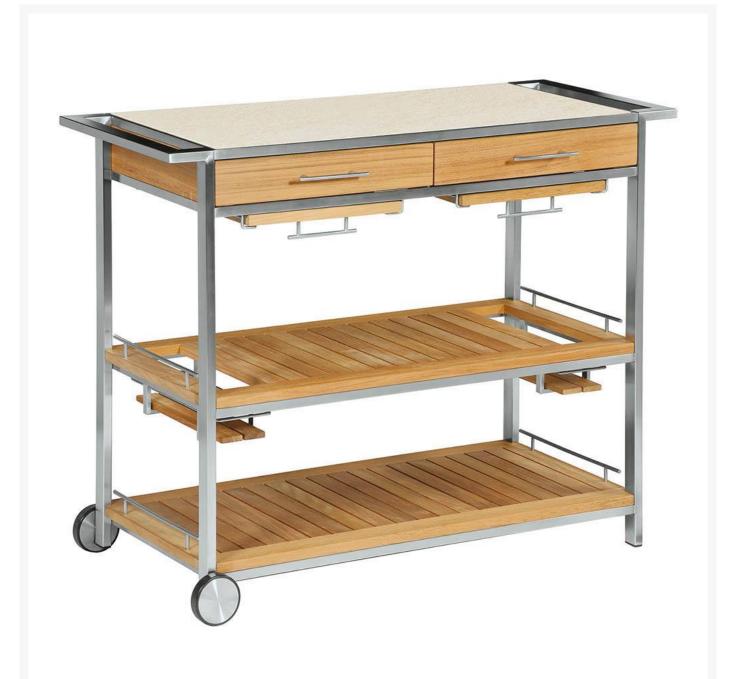

## Barlow Tyrie Mercury Serving Table

**BTY-2MEST** 

The Mercury Serving Table offers a perfect balance of durability and minimalist style to your outdoor dining space. The Barlow Tyrie Mercury Serving Table is made of .316 marine grade stainless steel. The Mercury Serving Table tops are an Italian ceramic scratch proof work surface.

- Includes: 1 serving table
- Sleek contemporary design
- 316 marine grade stainless steel base
- Italian Ceramic top
- Includes Teak cutlery and accessories drawers, shelves, serving trays, bottle or condiment racks and positioning wheels
- 48"L x 23"W x 37"H;119 lbs