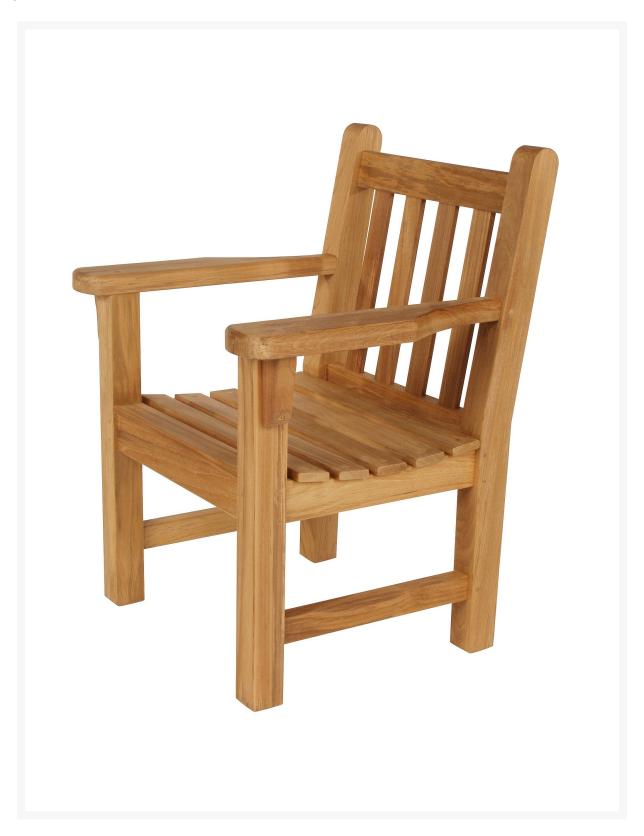

## Barlow Tyrie London Teak Armchair

BTY-1LOAKD

The London style is one of our most popular medium-weight line of benches and has become a favorite of customers for use in both formal an informal settings. The bench and armchair are also a popular choice for parks, hospitals, churches and schools. More traditional and classic in design, the London Collection features a comfortable and medium back height and dished seat on all of their pieces.

- Includes: 1 armchair
- Solid Teak
- Sculptured arms
- Optional cushion available under related products (800001)
- 27"L x 25"W x 35"H; SH 16"; AH 26"; 37 lbs