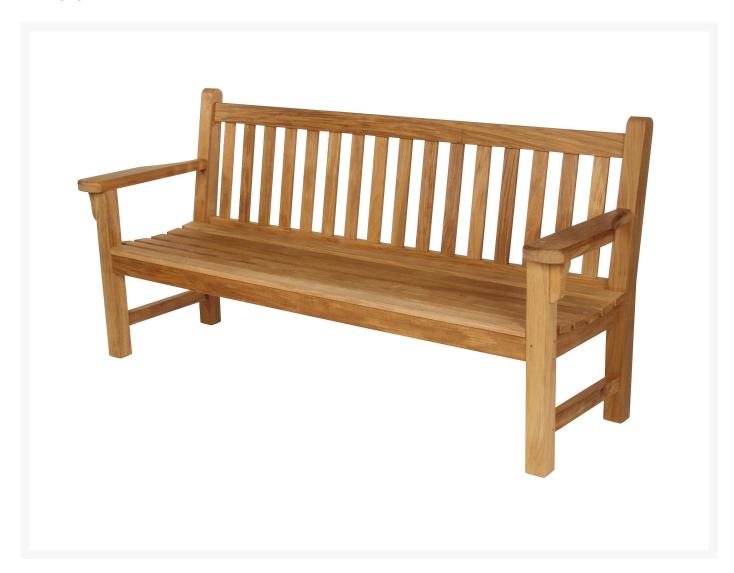

## Barlow Tyrie London Teak 75" Bench

BTY-1LO18KD

The London Collection features a strikingly elegant design. The arms provide ample space to rest a book or drink, which has made this design a favorite for many years.

- Includes: 1 bench
- Solid teak
- Ideal for garden
- Optional cushion available; pricing depends on fabric grade chosen

• 75"L x 25"D x 35"H; SH 16"; AH 26"; 71 lbs