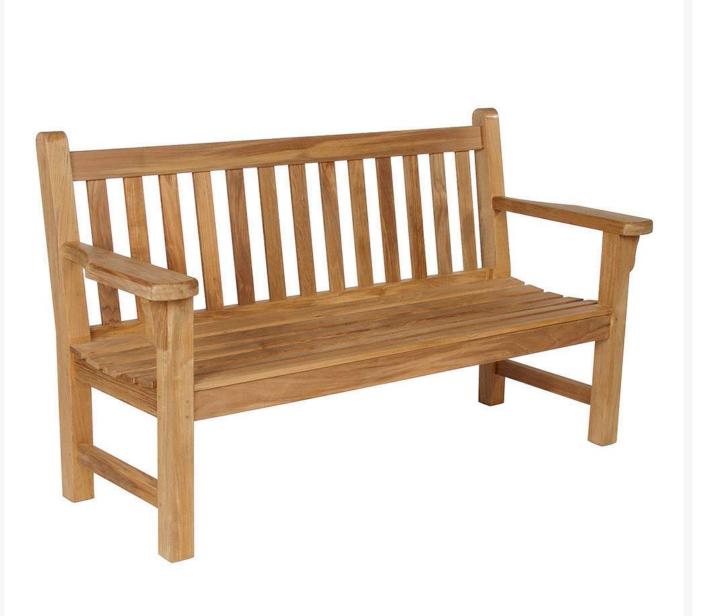

## Barlow Tyrie London Teak 5' Bench

BTY-1LO15KD

The London Collection features a strikingly elegant design. The arms provide ample space to rest a book or drink, which has made this design a favorite for many years.

- Includes: 1 bench
- Solid teak
- Ideal for garden
- Optional cushion available; pricing depends on fabric grade chosen
- 63"L x 25"D x 35"H; SH 16"; AH 26"; 57 lbs