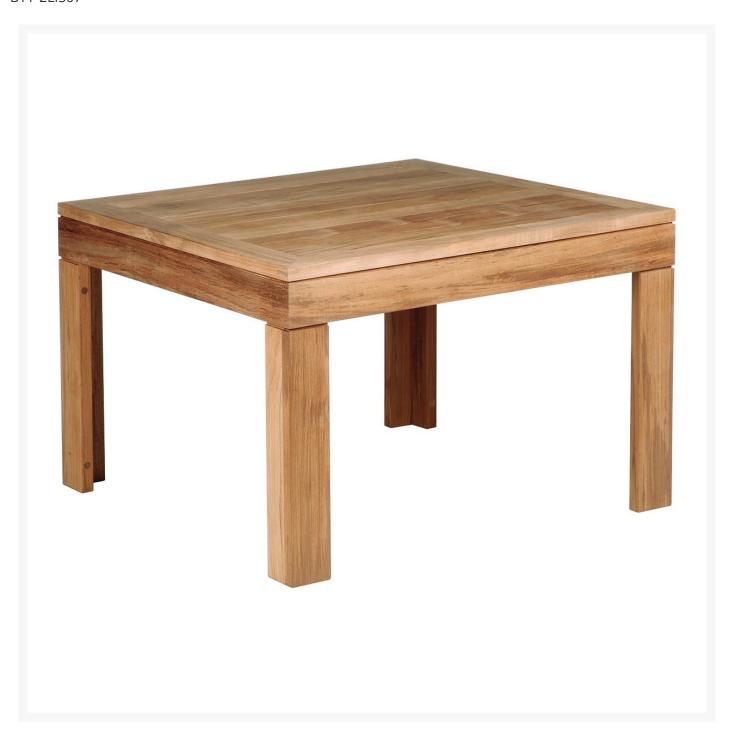

## Barlow Tyrie Linear Teak Square Side Table

BTY-2LIS07

This side table is the same size as the conversational table but higher so the surface is just below the arm

height. The Linear Collection is a contemporary deep seating group that has a very clean and simple profile.

- Includes: 1 side table
- Solid teak with slat top
- Simple yet elegant style
- 30"L x 30"W x 20"H; 27 lbs