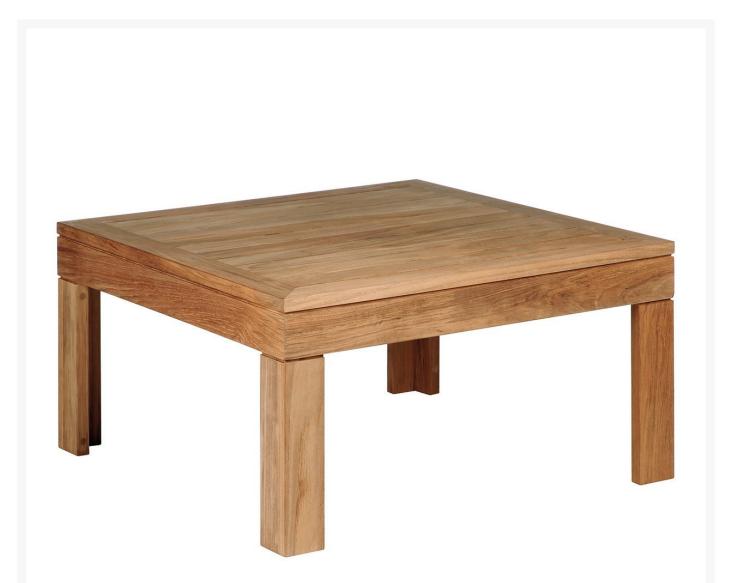

## Barlow Tyrie Linear Teak Square Coffee Table

BTY-2LIL07

A chunky conversation table to compliment the over-sized deep seating sofas. The height of 16" means it can

be used as a corner table. The Linear Collection is a contemporary deep seating group that has a very clean and simple profile. Its proportions are generous and is available with color choices for cushions in the entire range of Sunbrella fabrics.

- Includes: 1 coffee table
- Solid teak with slat top
- Simple yet elegant style
- 30"L x 30"W x 16"H; 24 lbs