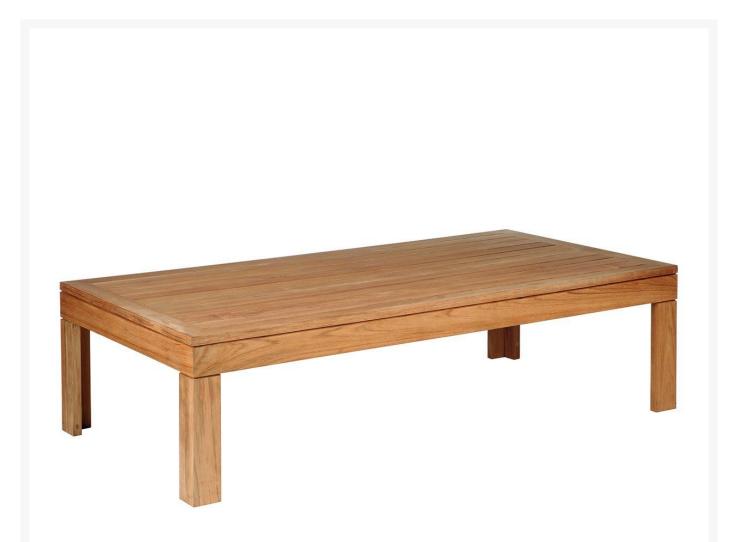

## Barlow Tyrie Linear Teak Rectangular Coffee Table 59"

BTY-2LIL15

This long coffee table is suitable for use with a two or three seat sofa. The Linear Collection is a contemporary

deep seating group that has a very clean and simple profile.

- Includes: 1 coffee table
- Solid teak with slat top
- Simple yet elegant style
- Compliments the two or three seater sofa
- 59"L x 30"W x 16"H; 41 lbs