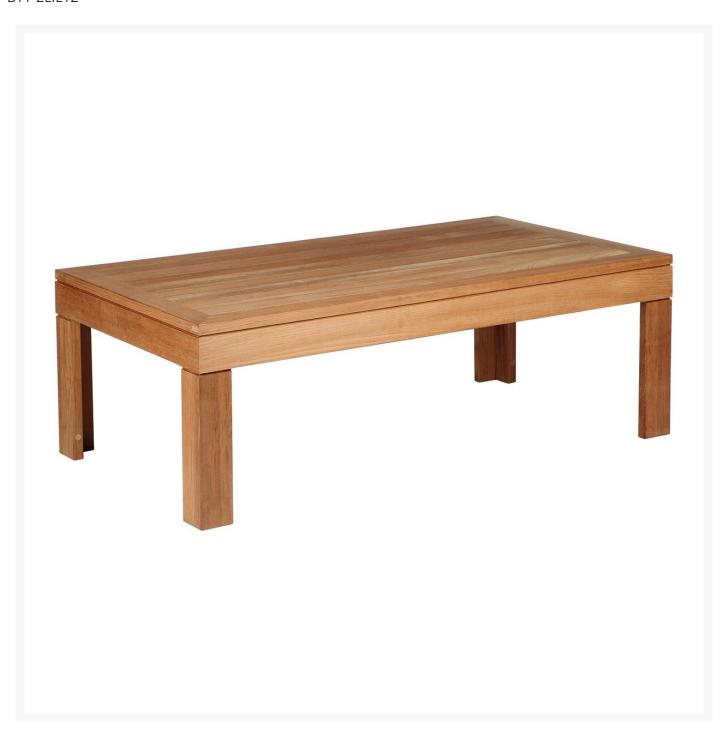

## Barlow Tyrie Linear Teak Rectangular Coffee Table 47"

BTY-2LIL12

A medium sized low table to compliment the Linear range of over-sized sofas. The Linear Collection is a contemporary deep seating group that has a very clean and simple profile

- Includes: 1 coffee table
- Solid teak with slat top
- Simple yet elegant style
- Compliments the over-sized sofa
- 47"L x 25"W x 16"H; 32 lbs