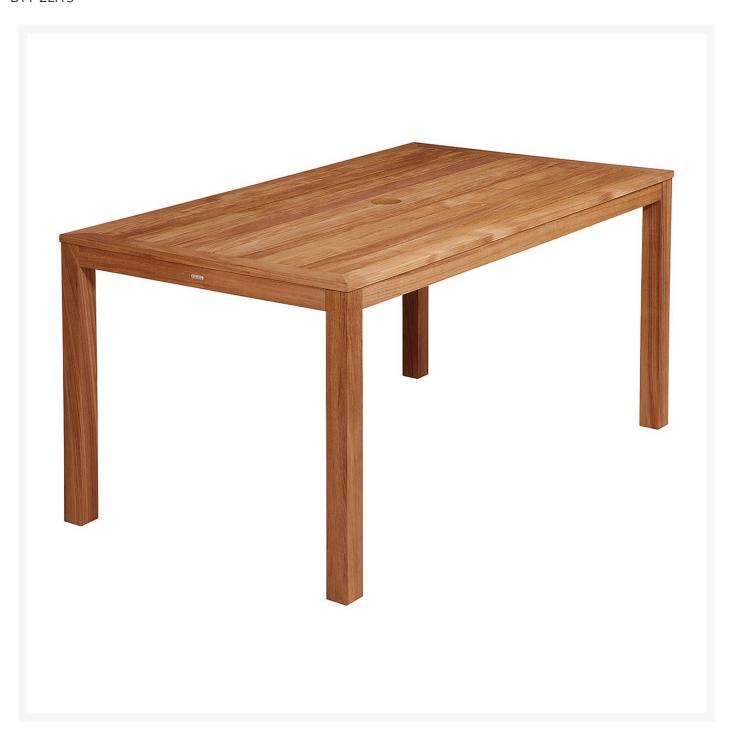

## Barlow Tyrie Linear Teak Dining Table 150

BTY-2LI15

The Linear collection is known for its mitered corners and fine close slats show the quality of the manufacture

of this contemporary design. There is real attention to detail. A matching blanking cap is included for when the parasol hole is not used.

- Includes: 1 dining table
- Solid Teak
- Umbrella hole
- Seats 6-8
- Mitered corners
- Close slats
- 59"L x 35"W x 29"H; 0.75" thick; 55 lbs