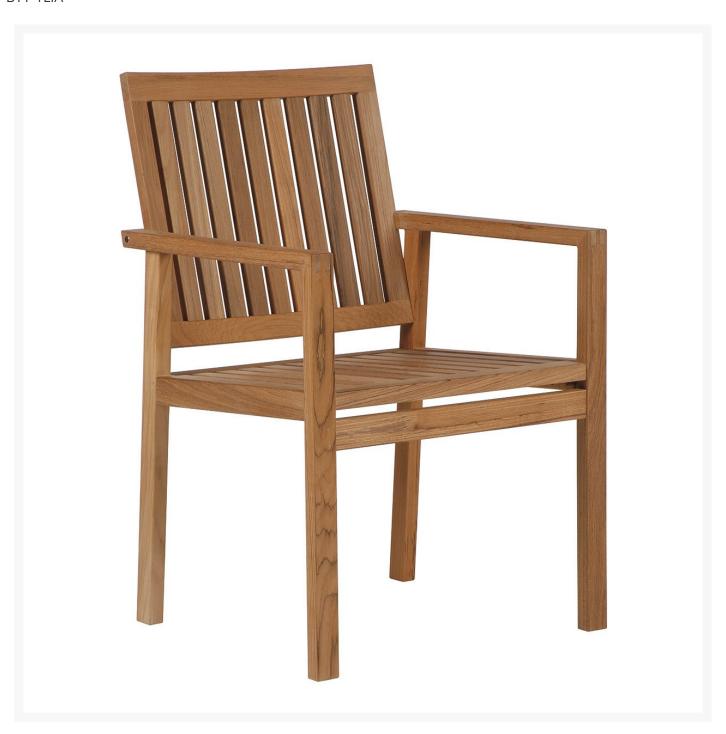

## Barlow Tyrie Linear Teak Dining Armchair

BTY-1LIA

A simple design and slatted back and seat echoes Mission Style furniture in this chair that sets itself apart

from the rest of the Linear collection. Vertical slats and a decorative joint on the arm make this chair very stylish while still keeping its strength and beauty.

- Solid teak with vertical slats
- Simple yet elegant style
- 24"L x 23"W x 36"H; SH 17"; AH 26"; 20 lbs
- Price is listed per item; minimum order quantity of two