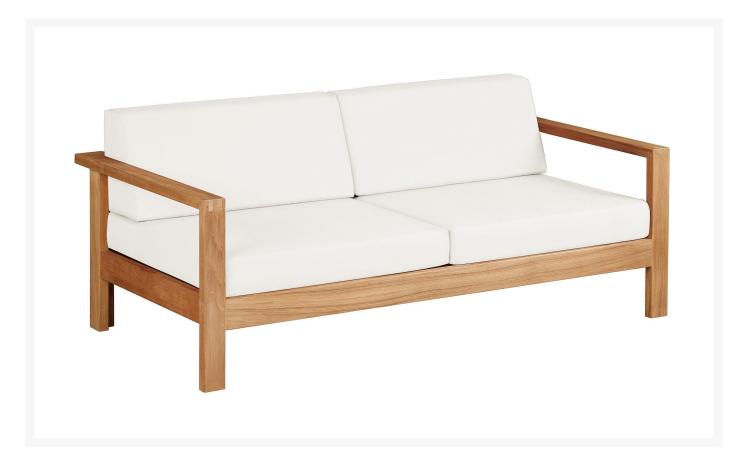

## Barlow Tyrie Linear Teak Deep Seating Two Seater Settee

BTY-1LID2

Part of the Linear range of over-sized sofas and chairs with angled back cushions for comfort. There are matching ottoman and tables in various sizes available. The Linear Collection is a contemporary deep seating group that has a very clean and simple profile.

- Includes: 1 two-seater settee
- Solid teak
- Simple yet elegant style
- Cushions of Grade A fabric are included; other fabric grades have an additional charge
- 71 1/8"L x 35 1/8"W x 29 1/8"H; SH 16"; AH 24"; 60 lbs