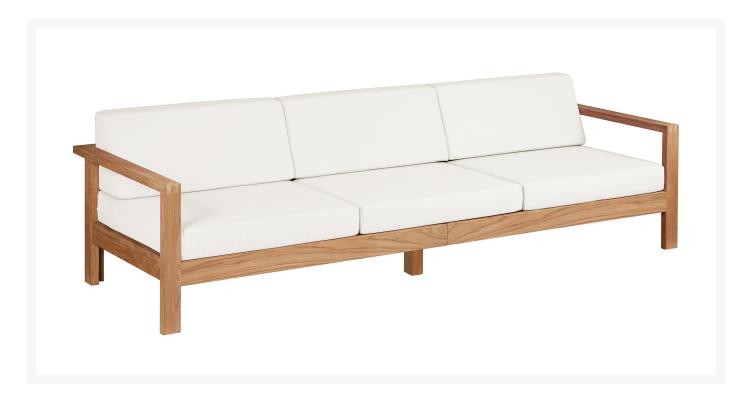

## Barlow Tyrie Linear Teak Deep Seating Three Seater Sofa

BTY-1LID3

Part of the Linear range of over-sized sofas and chairs with angled back cushions for comfort. There are matching ottoman and tables in various sizes available.

- Includes: 1 three-seater sofa
- Solid teak
- Simple yet elegant style
- Cushions of Grade A fabric are included; other fabric grades have an additional charge
- 103 3/4"L x 35 1/8"W x 29 1/8"H; SH 16"; AH 24"; 93 lbs