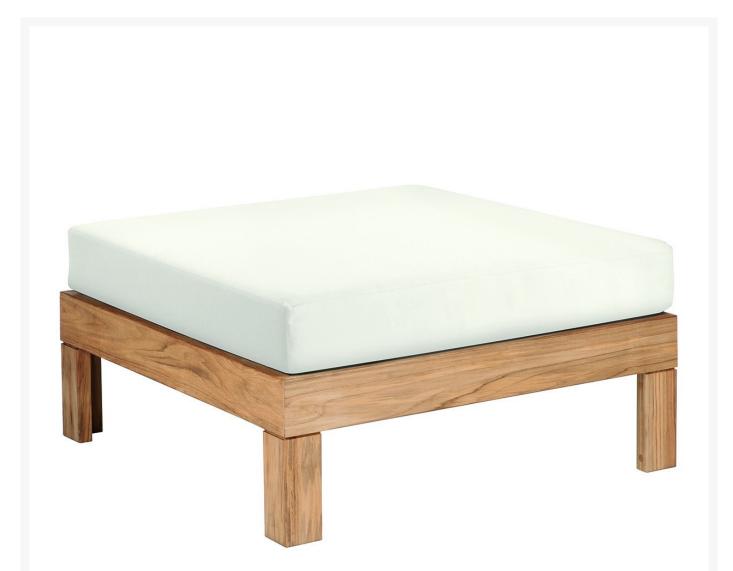

## Barlow Tyrie Linear Teak Deep Seating Ottoman

BTY-1LIDO

Part of the Linear range of over-sized sofas and chairs with angled back cushions for comfort. This ottoman

can also be used as a seat. The Linear Collection is a contemporary deep seating group that has a very clean and simple profile.

- Includes: 1 ottoman
- Solid teak
- Simple yet elegant style
- Grade A fabrics are included; other fabric grades have an additional charge
- 33"L x 33"W x 16"H; 32 lbs