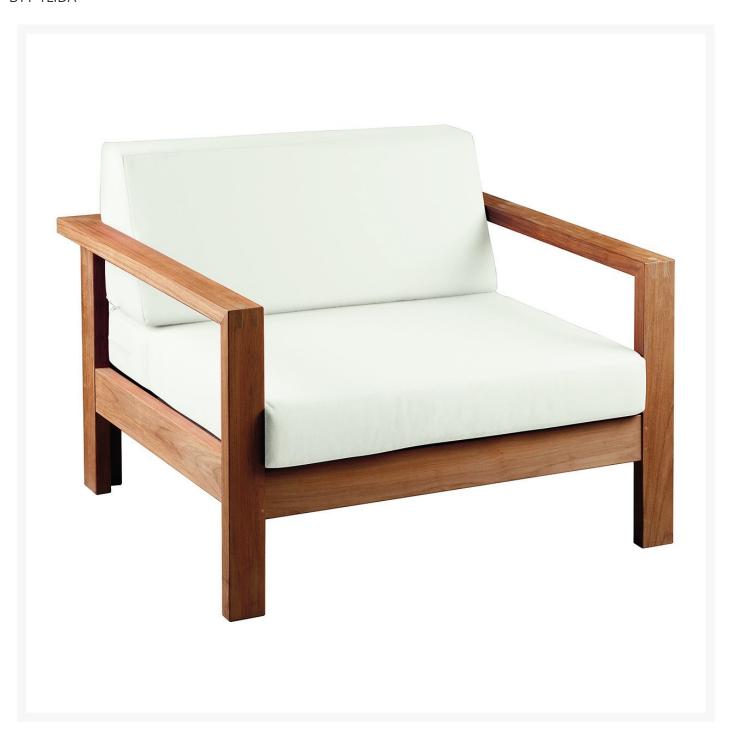

## Barlow Tyrie Linear Teak Deep Seating Armchair

BTY-1LIDA

Part of the Linear range of over-sized sofas and chairs with angled back cushions for comfort. There are

matching ottoman and tables in various sizes available. The Linear Collection is a contemporary deep seating group that has a very clean and simple profile.

- Includes: 1 armchair
- Solid teak
- Simple yet elegant style
- Grade A fabric are included; other fabric grades have an additional charge
- 38"L x 35"W x 29"H; SH 16"; AH 24"; 40 lbs