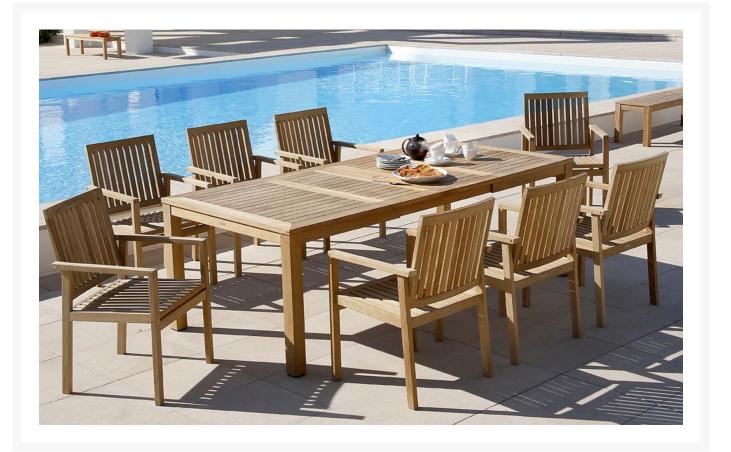

## Barlow Tyrie Linear Teak 9pc Dining Ensemble

BTY-9pc-LIX-DN-ENS

This table's design is based on strong lines - simple yet beautiful. Architectural qualities are echoed in the fine lines of this quality solid teak furniture. For the chairs, vertical slats and a decorative joint on the arm make this chair very stylish while still keeping its strength and beauty.

- This ensemble includes 1 table and 8 chairs
- Material: Solid teak
- Umbrella hole: 2 1/2" diameter
- Timeless durable beauty
- Assembly required
- Linear Extending Table 2LIX23 Dimensions: 61-91"L x 43"W x 30"H; 26.5" clearance; 154 lbs

• Linear Chairs 1LIA Dimensions: 24"L x 23"W x 36"H; SH 17"; AH 25 3/4"; 20 lbs