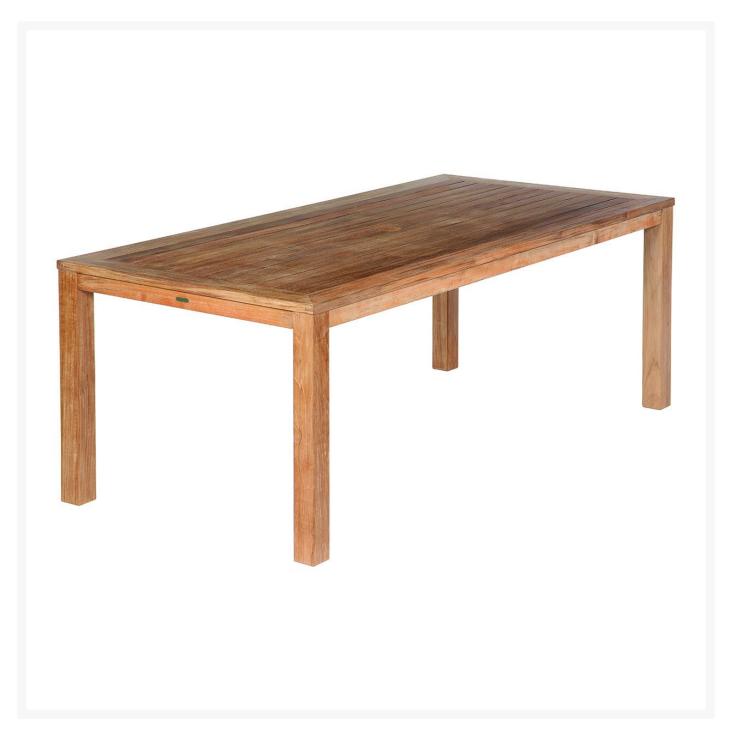

## Barlow Tyrie Linear Teak 79" Rectangular Dining Table

BTY-2LI20

As the name suggests, Linear is a design based on strong lines simple yet beautiful. For 2016, we are adding a

two-meter rectangular table to the range. As with all of our Linear furniture, this will be of solid traditional teak construction with a stylish detailing on the corner joints.

- Includes: 1 dining table
- Solid teak
- Mitered corners
- Seats 6-8
- Umbrella hole
- Some assembly required
- 78 3/4"L x 38"W x 29 5/8"H; 1 1/8" thick; 88 lbs