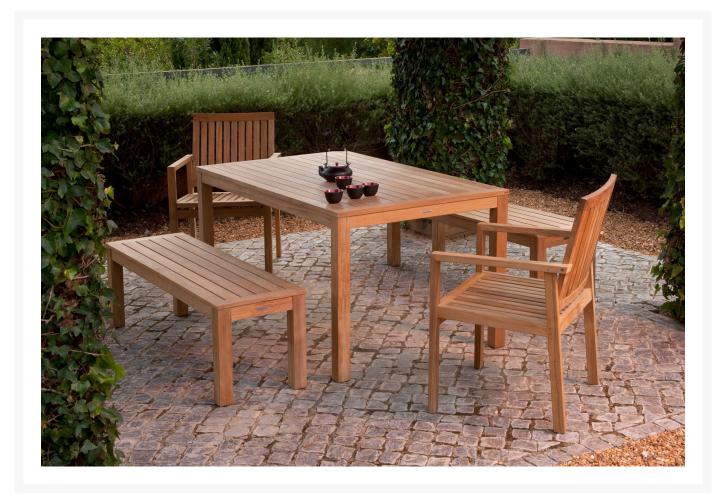

## Barlow Tyrie Linear Teak 5pc Dining Ensemble

BTY-LI-5PC-DN-ENS

Mitred corners and fine close slats show the quality of the manufacture. There is real attention to detail. A matching blanking cap is included for when the parasol hole is not used. The Linear armchairs and benches provide comfort and style.

- This ensemble includes 1 table, 2 armchairs, and 2 benches
- Material: Solid teak
- Umbrella hole: 2 1/2" diameter
- Linear Dining Table 2LI15 Dimensions: 59"L x 35"W x 30"H; Clearance: 26 1/4"; 55 lbs

- Linear Armchairs 1LIA Dimensions: 24"L x 23"W x 36"H; SH 17"; AH 26"; 20 lbs
- Linear Benches 1 LI13 Dimensions: 59"L x 35"W x 29"H; 0.75" thick; 55 lb