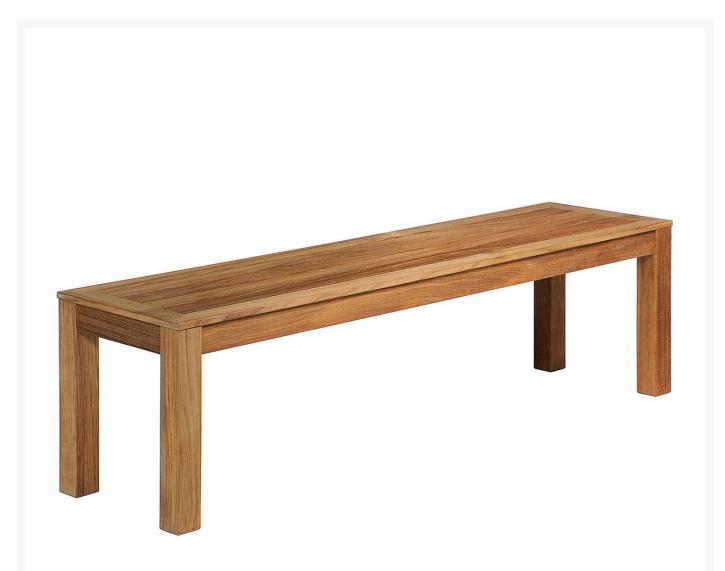

## Barlow Tyrie Linear Teak 51" Backless Bench

BTY-1LI13

Solid teak with clean, square lines revealing superb construction. The simple design allows the beauty of the

teak to speak for itself. A simple design echoes Mission Style furniture in this bench that sets itself apart from the rest of the Linear collection. Beautiful teak slats and a decorative joint on the legs make this bench very stylish while still keeping its strength and beauty.

- Includes: 1 bench
- Solid teak
- Clean lines
- Teak slats
- Decorative joint
- Optional cushion available; pricing depends on fabric chosen
- 53 1/8"L x 15 3/4"W x 16 3/4"H; 28 lbs