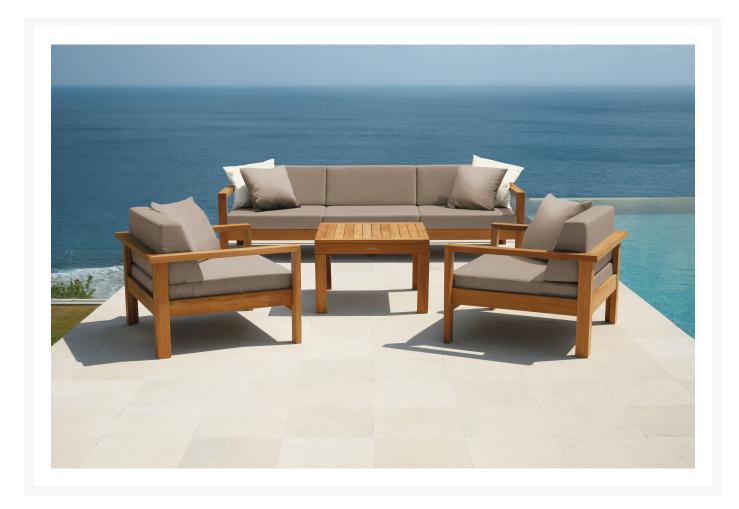

## Barlow Tyrie Linear Teak 4 Piece Deep Seating Ensemble

BTY-4pc-LI-ENS

Part of the Linear range of larger sofas and chairs with angled back cushions for comfort. This side table is higher than the conversation table so the surface is just below arm height.

- This ensemble includes 1 sofa, 2 lounge chairs, and 1 coffee table
- Solid teak, with study and comfortable seating
- Grade A Sunbrella fabric are included; other cushion grades have an additional charge
- Linear Sofa 1LID3 Dimensions: 104"L x 35"W x 29"H; SH 16"; AH 24"; 93 lbs
- Linear Armchairs 1LIDA Dimensions: 38"L x 35"D x 29"H; SH 16"; AH 24"; 40 lbs

• Linear Coffee Table 2LIS07 Dimensions: 30"L x 30"W x 20"H; 29 lbs