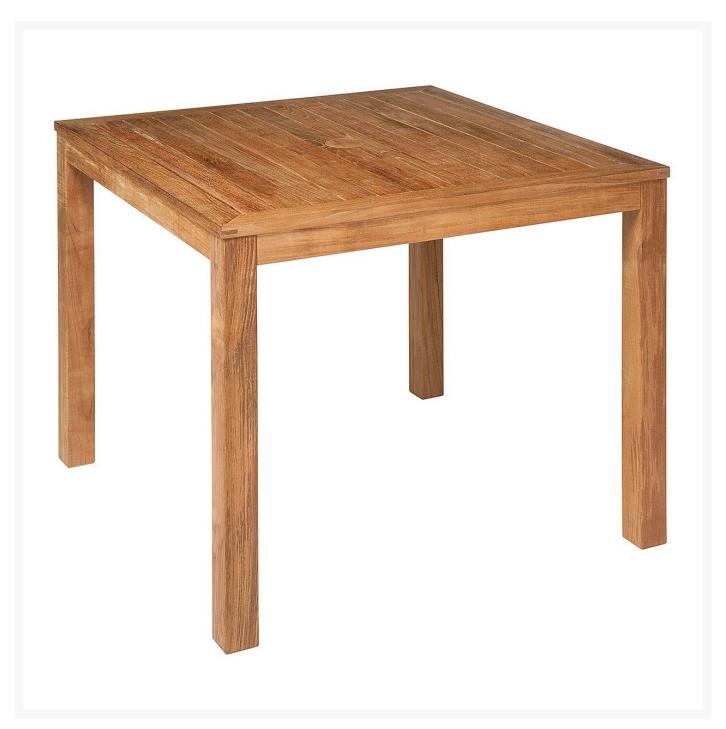

## Barlow Tyrie Linear Teak 39" Square Dining Table

BTY-2LI09

Mitred corners and fine close slats show the quality of the manufacture. There is real attention to detail. A

matching blanking cap is included for when the parasol hole is not used.

- Includes: 1 dining table
- Solid teak
- Mitred corners
- Close slats with umbrella hole (matching cap included)
- Seats 4
- 35 1/8"L x 35 1/8"W x 29 3/8"H; 43 lbs