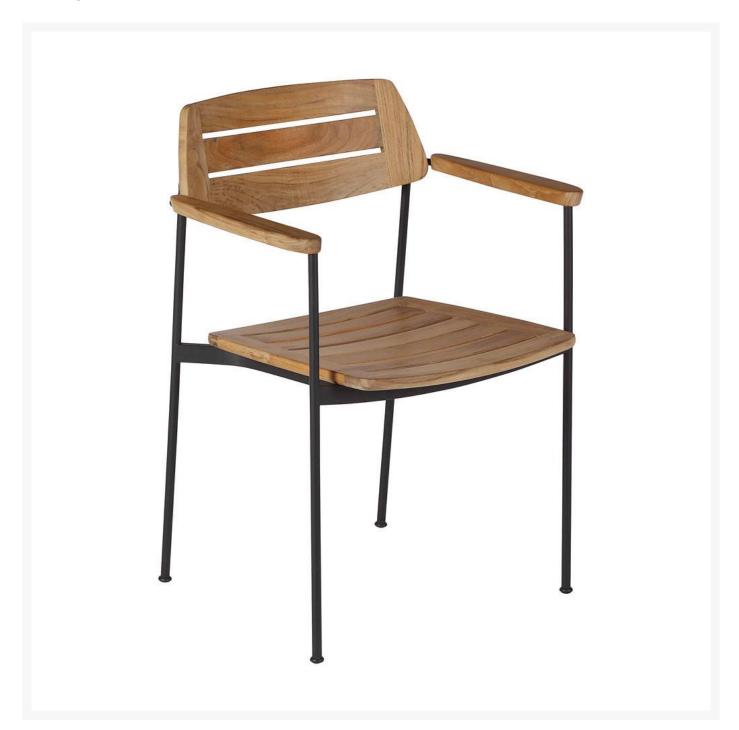

## Barlow Tyrie Layout Teak and Stainless Steel Stacking Dining Armchair

BTY-1LYAS

The Layout dining range is contemporary and lightweight in design with an eye-catching, distinctive style. The stacking armchair is shaped for comfort with a sloping backrest.

- Powder coated stainless steel frame with teak seat, back, and arms
- Quality materials
- Traditional construction
- Stackable
- 24"L x 21"W x 32"H; SH 18"; AH 26.5"; 35 lbs
- Price is listed per item; minimum order quantity of two