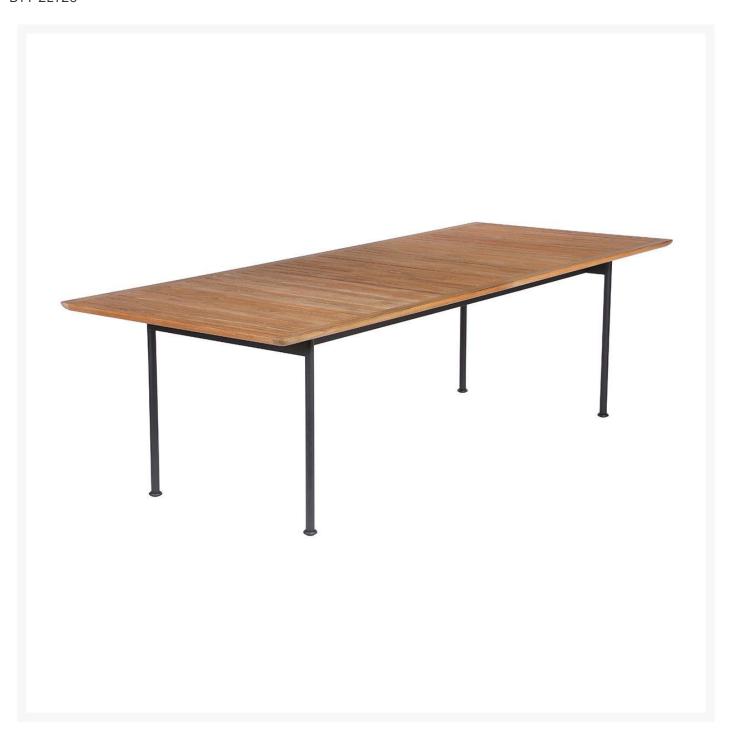

## Barlow Tyrie Layout Teak and Stainless Steel Dining Table 260

BTY-2LY26

The Layout dining range is contemporary and lightweight in design with an eye-catching, distinctive style.

Please Note: Fabrics, canopies, cushions, covers, special order sling colors, and special order finishes are considered customized and may have longer lead times. These items cannot be cancelled, returned, or exchanged.

- Includes: 1 dining table
- Powder coated stainless steel frame with teak top
- Quality materials
- Traditional construction
- Seats 8-10
- Does not include a umbrella hole
- 101"L x 39"W x 29"H; 24.75" clearance; 106 lbs