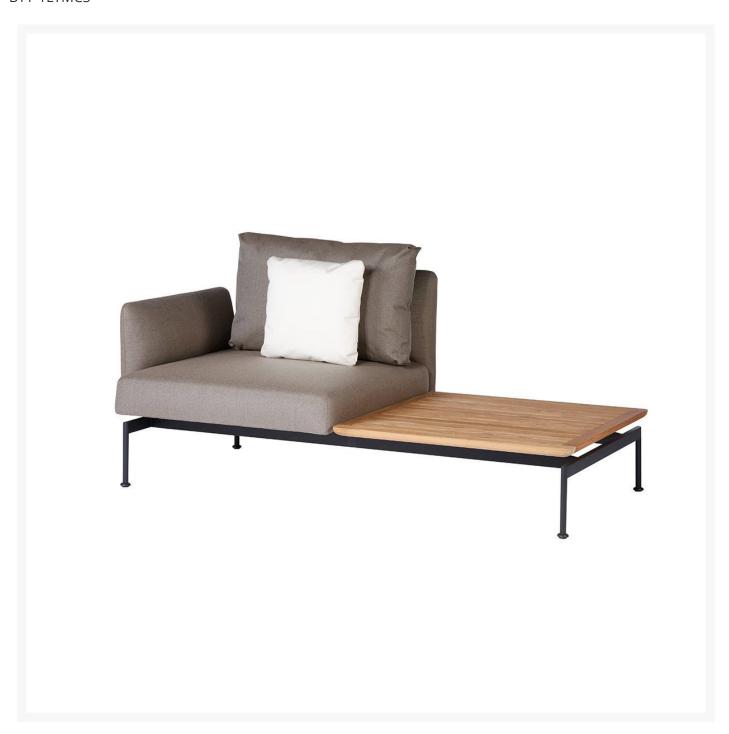

## Barlow Tyrie Layout Stainless Steel Deep Seating Solo Set

BTY-1LYMCS

The Layout Deep Seating Collection is contemporary and lightweight in design with an eye-catching,

distinctive style.

Please Note: Fabrics, canopies, cushions, covers, special order sling colors, and special order finishes are considered customized and may have longer lead times. These items cannot be cancelled, returned, or exchanged.

- Includes: 1 solo set
- Powder coated stainless steel frame available in either White or Forge Gray
- Sunbrella cushion available in either Natte Chalk or Natte Carbon Beige
- Quality materials
- Traditional construction
- 35"L x 68"W x 28"H; SH 17"; AH 24"; 95 lbs