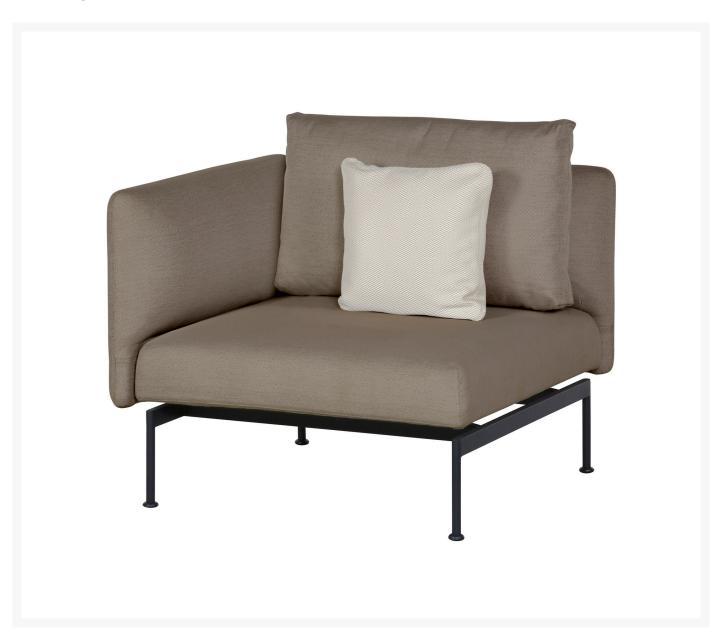

## Barlow Tyrie Layout Stainless Steel Deep Seating Single Seat - One High Arm

BTY-1LYMACHE

The Layout Deep Seating Collection is contemporary and lightweight in design with an eye-catching, distinctive style.

- Powder coated stainless steel frame available in either White or Forge Gray
- Sunbrella cushion available in either Natte Chalk or Natte Carbon Beige
- Quality materials
- Traditional construction
- 38"L x 35"W x 28"H; SH 17"; AH 28"; 80 lbs