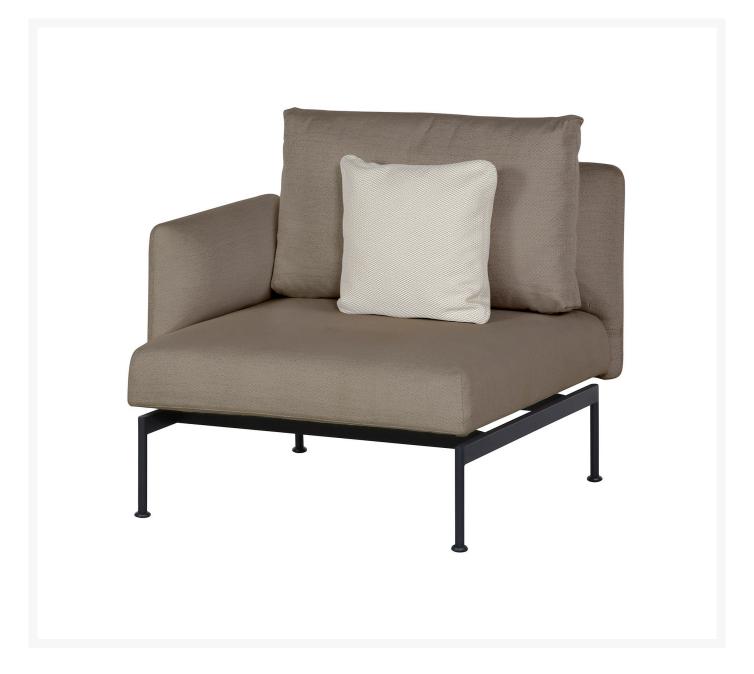

## Barlow Tyrie Layout Stainless Steel Deep Seating Single Seat - One Arm

**BTY-1LYMACE** 

The Layout Deep Seating Collection is contemporary and lightweight in design with an eye-catching, distinctive style.

exchanged.

- Includes: 1 single seat one arm
- Powder coated stainless steel frame available in either White or Forge Gray
- Sunbrella cushion available in either Natte Chalk or Natte Carbon Beige
- Quality materials
- Traditional construction
- 38"L x 35"W x 28"H; SH 17"; AH 24"; 76 lbs