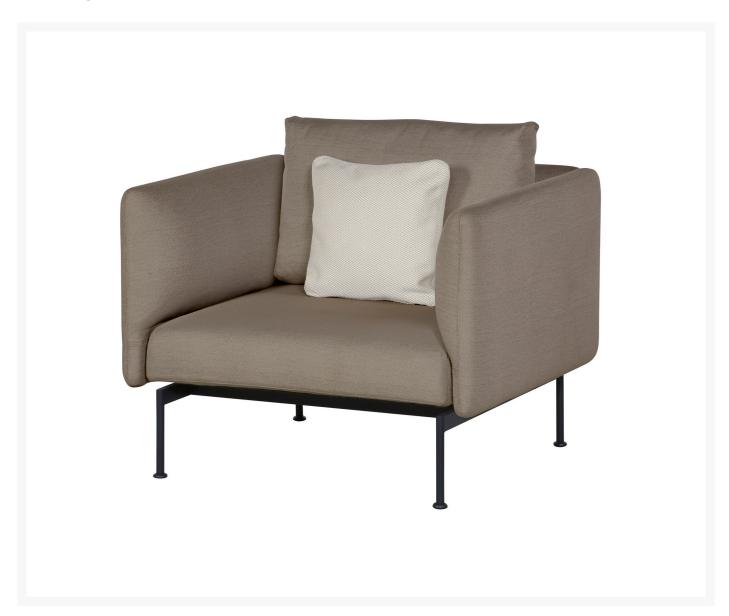

## Barlow Tyrie Layout Stainless Steel Deep Seating Single Seat - High Arms

BTY-1LYMACH

The Layout Deep Seating Collection is contemporary and lightweight in design with an eye-catching, distinctive style.

- Includes: 1 single seat high arms
- Powder coated stainless steel frame available in either White or Forge Gray
- Sunbrella cushion available in either Natte Chalk or Natte Carbon Beige
- Quality materials
- Traditional construction
- 38"L x 35"W x 28"H; SH 17"; AH 24"; 80 lbs