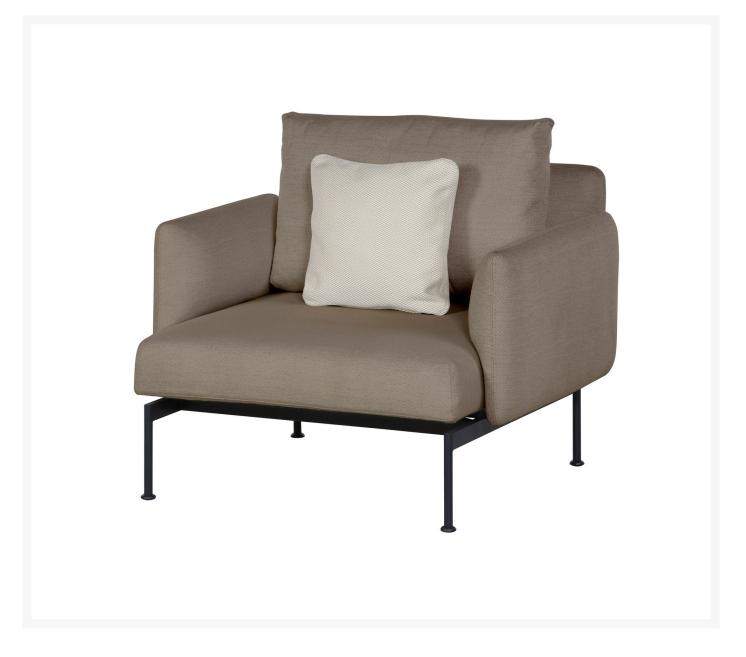

## Barlow Tyrie Layout Stainless Steel Deep Seating Single Seat

BTY-1LYMAC

The Layout Deep Seating Collection is contemporary and lightweight in design with an eye-catching, distinctive style.

Please Note: Fabrics, canopies, cushions, covers, special order sling colors, and special order finishes are considered customized and may have longer lead times. These items cannot be cancelled, returned, or exchanged.

- Includes: 1 deep seating single seat
- Powder coated stainless steel frame available in either White or Forge Gray
- Sunbrella cushion available in either Natte Chalk or Natte Carbon Beige
- Quality materials
- Traditional construction
- 38"L x 35"W x 28"H; SH 17"; AH 24"; 76 lbs