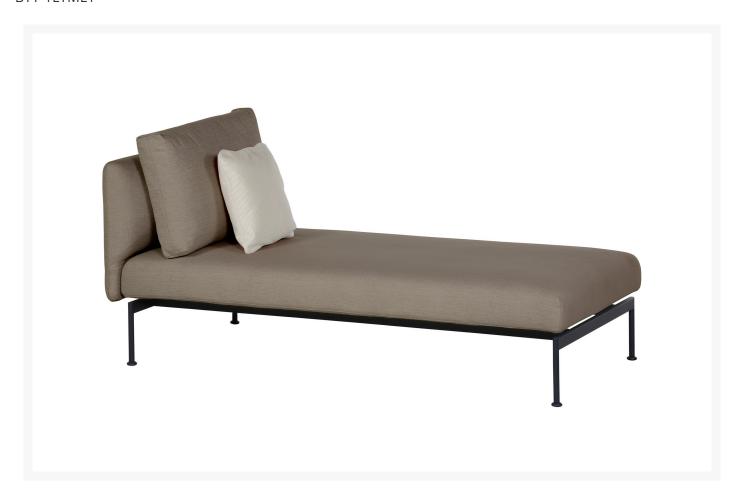

## Barlow Tyrie Layout Stainless Steel Deep Seating Single Lounger

BTY-1LYML1

The Layout Deep Seating Collection is contemporary and lightweight in design with an eye-catching, distinctive style.

Please Note: Fabrics, canopies, cushions, covers, special order sling colors, and special order finishes are considered customized and may have longer lead times. These items cannot be cancelled, returned, or exchanged.

- Includes: 1 single lounger
- Powder coated stainless steel frame available in either White or Forge Gray
- Sunbrella cushion available in either Natte Chalk or Natte Carbon Beige
- Quality materials
- Traditional construction
- 68"L x 33"W x 28"H; SH 17"; 86 lbs