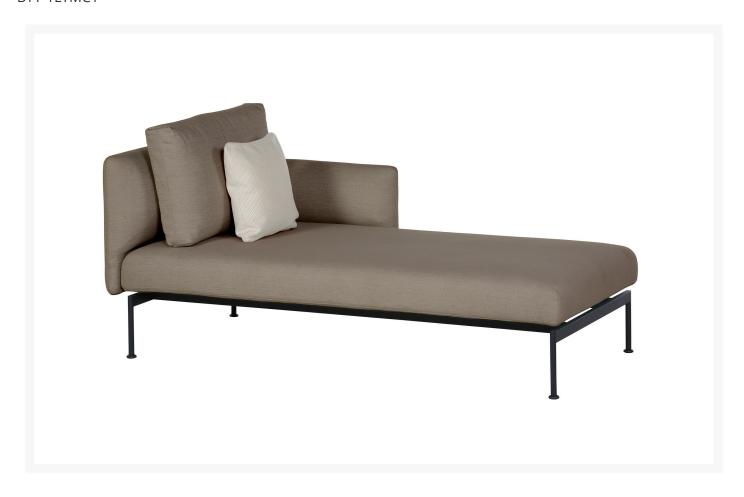

## Barlow Tyrie Layout Stainless Steel Deep Seating Single Chaise

BTY-1LYMC1

The Layout Deep Seating Collection is contemporary and lightweight in design with an eye-catching, distinctive style.

Please Note: Fabrics, canopies, cushions, covers, special order sling colors, and special order finishes are considered customized and may have longer lead times. These items cannot be cancelled, returned, or exchanged.

- Includes: 1 single chaise
- Powder coated stainless steel frame available in either White or Forge Gray
- Sunbrella cushion available in either Natte Chalk or Natte Carbon Beige
- Quality materials
- Traditional construction
- 68"L x 35"W x 28"H; SH 17"; AH 24"; 99 lbs