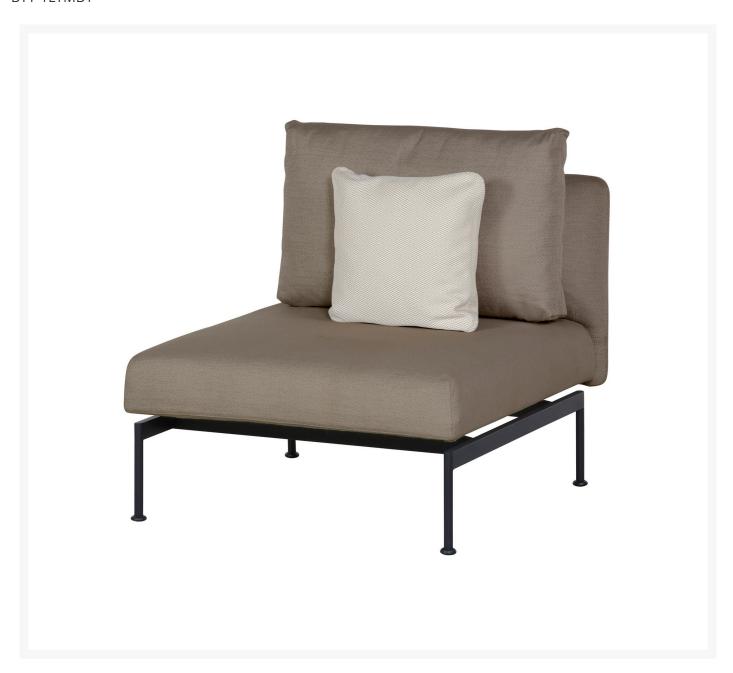

## Barlow Tyrie Layout Stainless Steel Deep Seating Single Chair

BTY-1LYMB1

The Layout Deep Seating Collection is contemporary and lightweight in design with an eye-catching, distinctive style.

Please Note: Fabrics, canopies, cushions, covers, special order sling colors, and special order finishes are considered customized and may have longer lead times. These items cannot be cancelled, returned, or

## exchanged.

- Includes: 1 deep seating single chair
- Powder coated stainless steel frame available in either White or Forge Gray
- Sunbrella cushion available in either Natte Chalk or Natte Carbon Beige
- Quality materials
- Traditional construction
- 38"L x 35"W x 28"H; SH 17"; AH 24"; 76 lbs