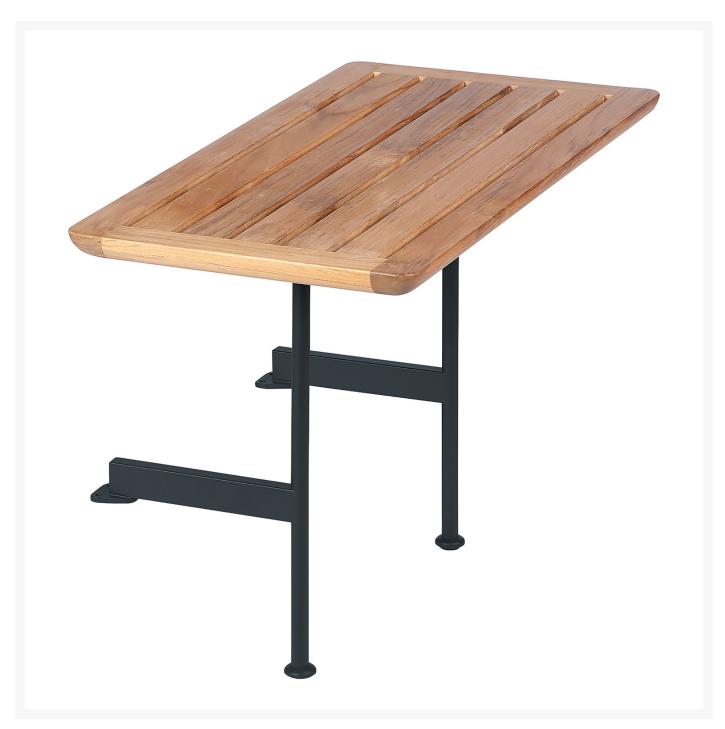

## Barlow Tyrie Layout Stainless Steel Deep Seating Side Table 80

BTY-2LYSN08

The Layout Deep Seating Collection is contemporary and lightweight in design with an eye-catching,

distinctive style. This side table is designed to complement and make your Layout seating a pleasure to use.

- Includes side table only; sectional pieces sold separately
- Powder coated stainless steel frame available in either White or Forge Gray
- Solid teak top
- Quality materials
- Traditional construction
- 32"L x 21"W x 20"H; 15 lbs