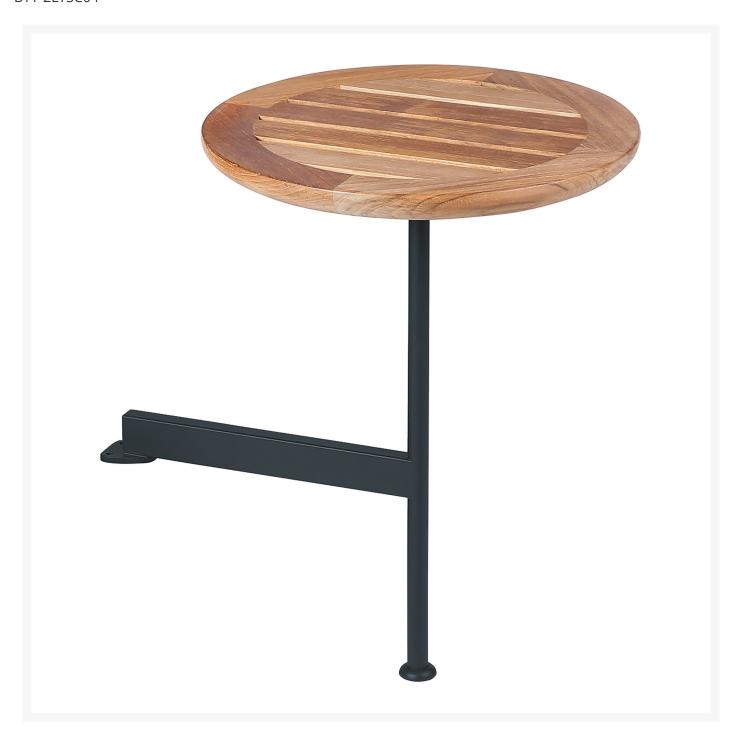

## Barlow Tyrie Layout Stainless Steel Deep Seating Side Table 40

BTY-2LYSC04

The Layout Deep Seating Collection is contemporary and lightweight in design with an eye-catching,

distinctive style. This side table is designed to complement and make your Layout seating a pleasure to use.

- Includes side table only; sectional pieces sold separately
- Powder coated stainless steel frame available in either White or Forge Gray
- Solid teak top
- Quality materials
- Traditional construction
- 22"L x 16"W x 22"H; 13 lbs