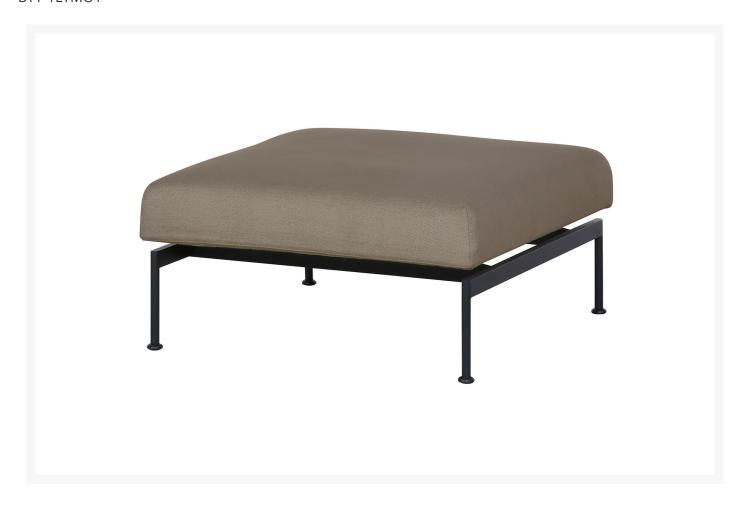

## Barlow Tyrie Layout Stainless Steel Deep Seating Ottoman

BTY-1LYMO1

The Layout Deep Seating Collection is contemporary and lightweight in design with an eye-catching, distinctive style.

Please Note: Fabrics, canopies, cushions, covers, special order sling colors, and special order finishes are considered customized and may have longer lead times. These items cannot be cancelled, returned, or exchanged.

- Includes: 1 ottoman
- Powder coated stainless steel frame available in either White or Forge Gray
- Sunbrella cushion available in either Natte Chalk or Natte Carbon Beige
- Quality materials
- Traditional construction
- 33"L x 33"W x 17"H; 35 lbs